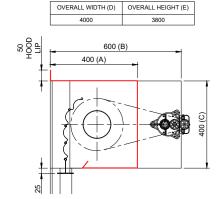

## FLAMESHIELD FS60 JM TUBE MOTOR FIRE SHUTTER HEADBOX CONFIGURATION - SECTIONS

FLAMESHIELD FS60 JM HEAD BOX SIZE A: 350 x 350mm MOTOR ENDPLATE A: 550 x 350mm

OVERALL WIDTH (D) OVERALL HEIGHT (E)

FLAMESHIELD FS60 JM HEAD BOX SIZE B: 400 x 400mm MOTOR ENDPLATE B: 600 x 400mm

- A x C = NON-MOTOR END PLATE
- B x C = MOTOR END PLATE
- \* FIRE SHUTTER SIZES ARE GOVERNED BY THE STRUCTURE AND FIRE RATING REQUIRED
- \* RED SECTION DENOTES FULL WIDTH HOOD MUST BE ACCESSIBLE FOR REPAIR AND MAINTENANCE PURPOSES