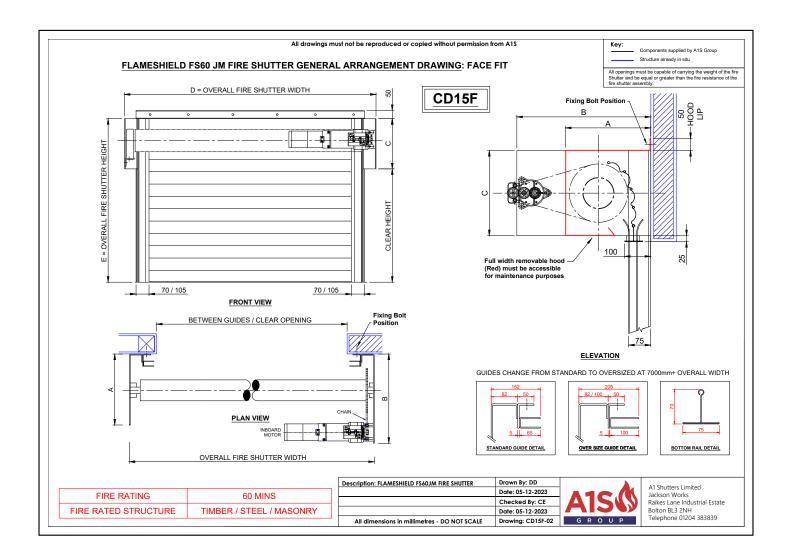

## CD15F

- A x C = NON-MOTOR END PLATE
- B x C = MOTOR END PLATE
- \* FIRE SHUTTER SIZES ARE GOVERNED BY THE STRUCTURE AND FIRE RATING REQUIRED
- \* RED SECTION DENOTES FULL WIDTH HOOD MUST BE ACCESSIBLE FOR REPAIR AND MAINTENANCE PURPOSES

| Drawing Title: FLAMESHIELD FS60 JM FIRE SHUTTER | Drawn By: DD         | A1S(S) | A1 Shutters Limited<br>Jackson Works<br>Raikes Lane Industrial Estate<br>Bolton BL3 2NH<br>Telephone 01204 383839 |
|-------------------------------------------------|----------------------|--------|-------------------------------------------------------------------------------------------------------------------|
|                                                 | Date: 05-12-2023     |        |                                                                                                                   |
|                                                 | Checked By: CE       |        |                                                                                                                   |
|                                                 | Date: 05-12-2023     |        |                                                                                                                   |
| All dimensions in millimetres - DO NOT SCALE    | Drawing No: CD15F_01 |        |                                                                                                                   |