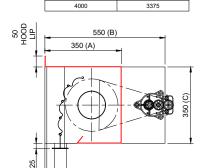

## FLAMESHIELD FS60 JM TUBE MOTOR FIRE SHUTTER HEADBOX CONFIGURATION - SECTIONS

FLAMESHIELD FS60 JM HEAD BOX SIZE A: 350 x 350mm MOTOR ENDPLATE A: 550 x 350mm

OVERALL WIDTH (D) OVERALL HEIGHT (E)

FLAMESHIELD FS60 JM HEAD BOX SIZE B: 400 x 400mm MOTOR ENDPLATE B: 600 x 400mm

- A x C = NON-MOTOR END PLATE
- B x C = MOTOR END PLATE
- \* FIRE SHUTTER SIZES ARE GOVERNED BY THE STRUCTURE AND FIRE RATING REQUIRED
- \* RED SECTION DENOTES FULL WIDTH HOOD MUST BE ACCESSIBLE FOR REPAIR AND MAINTENANCE PURPOSES