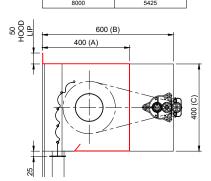

OVERALL WIDTH (D)

**CD15.5R** 

FLAMESHIELD FS120 JM HEAD BOX SIZE A: 350 x 350mm MOTOR ENDPLATE A: 550 x 350mm

OVERALL HEIGHT (E)

OVERALL WIDTH (D)

FLAMESHIELD FS120 JM HEAD BOX SIZE B: 400 x 400mm MOTOR ENDPLATE B: 600 x 400mm