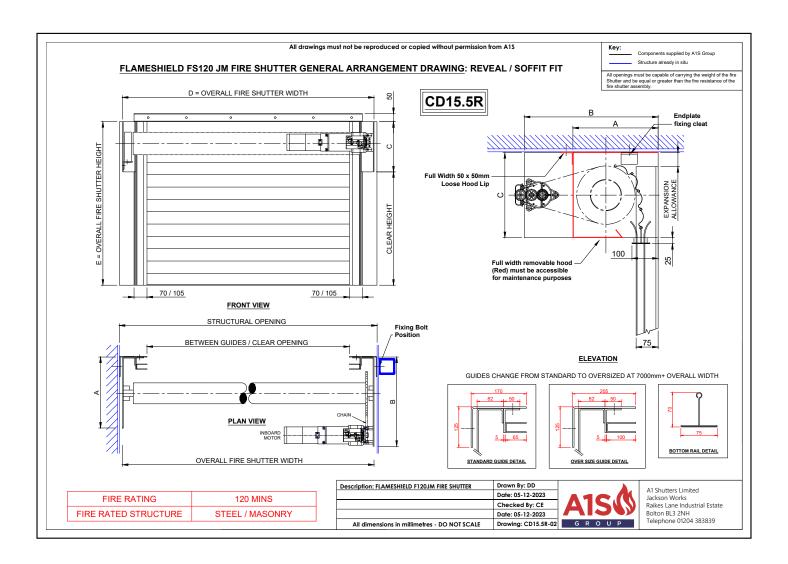

FLAMESHIELD FS120 JM TUBE MOTOR FIRE SHUTTER HEADBOX CONFIGURATION - SECTIONS

- \* RED SECTION DENOTES FULL WIDTH HOOD MUST BE ACCESSIBLE FOR REPAIR AND MAINTENANCE PURPOSES \* ADDITIONAL SIZES AVAILABLE ON REQUEST SUBJECT TO CERTIFICATION

| Drawing Title: FLAMESHIELD FS120 JM FIRE SHUTTER | Drawn By: DD           | A1S(S) | A1 Shutters Limited<br>Jackson Works<br>Raikes Lane Industrial Estate<br>Bolton BL3 2NH<br>Telephone 01204 383839 |
|--------------------------------------------------|------------------------|--------|-------------------------------------------------------------------------------------------------------------------|
|                                                  | Date: 05-12-2023       |        |                                                                                                                   |
|                                                  | Checked By: CE         |        |                                                                                                                   |
|                                                  | Date: 05-12-2023       |        |                                                                                                                   |
| All dimensions in millimetres - DO NOT SCALE     | Drawing No: CD15.5R_01 |        |                                                                                                                   |