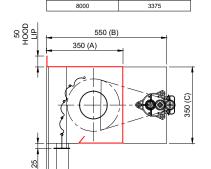

OVERALL WIDTH (D)

**CD15.5R** 

FLAMESHIELD FS120 JM HEAD BOX SIZE A: 350 x 350mm MOTOR ENDPLATE A: 550 x 350mm

OVERALL HEIGHT (E)

OVERALL WIDTH (D)

FLAMESHIELD FS120 JM HEAD BOX SIZE B: 400 x 400mm MOTOR ENDPLATE B: 600 x 400mm