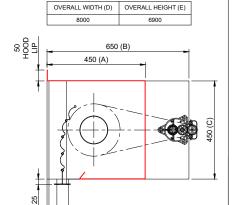

OVERALL HEIGHT (E)

FLAMESHIELD FS120 JM HEAD BOX SIZE B: 450 x 450mm MOTOR ENDPLATE B: 650 x 450mm

- A x C = NON-MOTOR END PLATE
- B x C = MOTOR END PLATE
- \* FIRE SHUTTER SIZES ARE GOVERNED BY THE STRUCTURE AND FIRE RATING REQUIRED