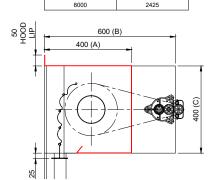

FLAMESHIELD FS120 JM HEAD BOX SIZE B: 400 x 400mm MOTOR ENDPLATE B: 600 x 400mm

OVERALL WIDTH (D)

OVERALL HEIGHT (E)

FLAMESHIELD FS120 JM HEAD BOX SIZE B: 450 x 450mm MOTOR ENDPLATE B: 650 x 450mm

- A x C = NON-MOTOR END PLATE
- B x C = MOTOR END PLATE
- \* FIRE SHUTTER SIZES ARE GOVERNED BY THE STRUCTURE AND FIRE RATING REQUIRED
- \* RED SECTION DENOTES FULL WIDTH HOOD MUST BE ACCESSIBLE FOR REPAIR AND MAINTENANCE PURPOSES \* ADDITIONAL SIZES AVAILABLE ON REQUEST SUBJECT TO CERTIFICATION