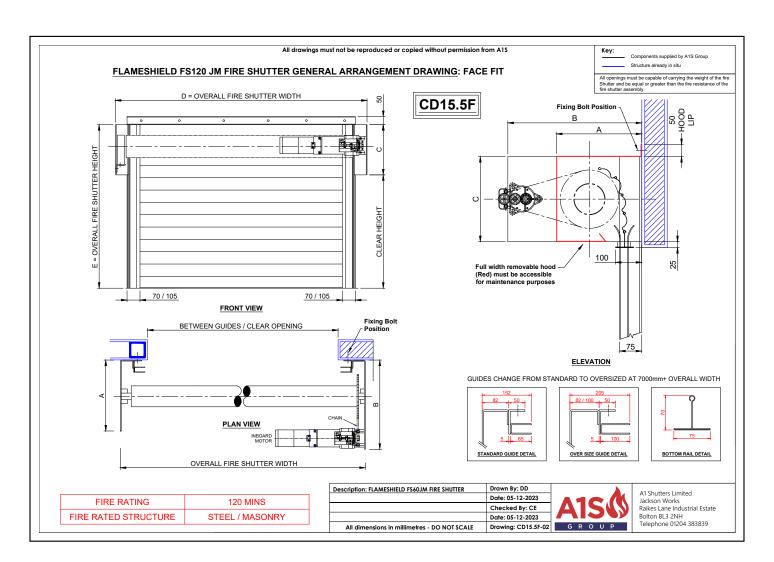

## FLAMESHIELD FS120 JM TUBE MOTOR FIRE SHUTTER HEADBOX CONFIGURATION - SECTIONS

CD15.5F

FLAMESHIELD FS120 JM HEAD BOX SIZE A: 350 x 350mm MOTOR ENDPLATE A: 550 x 350mm

OVERALL WIDTH (D) OVERALL HEIGHT (E)

|             | 8000               | 3375 |         |
|-------------|--------------------|------|---------|
| HOOD<br>LIP | 550 (B)<br>350 (A) | +    |         |
| +           |                    |      | 330 (5) |

FLAMESHIELD FS120 JM HEAD BOX SIZE B: 400 x 400mm MOTOR ENDPLATE B: 600 x 400mm

OVERALL WIDTH (D)

OVERALL HEIGHT (E)

FLAMESHIELD FS120 JM HEAD BOX SIZE B: 450 x 450mm MOTOR ENDPLATE B: 650 x 450mm

- A x C = NON-MOTOR END PLATE
- B x C = MOTOR END PLATE
- \* FIRE SHUTTER SIZES ARE GOVERNED BY THE STRUCTURE AND FIRE RATING REQUIRED
- \* RED SECTION DENOTES FULL WIDTH HOOD MUST BE ACCESSIBLE FOR REPAIR AND MAINTENANCE PURPOSES \* ADDITIONAL SIZES AVAILABLE ON REQUEST SUBJECT TO CERTIFICATION

| Drawing Title: FLAMESHIELD FS120 JM FIRE SHUTTER | Drawn By: DD           | 110 M              | A1 Shutters Limited                                              |  |
|--------------------------------------------------|------------------------|--------------------|------------------------------------------------------------------|--|
|                                                  | Date: 05-12-2023       |                    | Jackson Works<br>Raikes Lane Industrial Estate<br>Bolton BL3 2NH |  |
|                                                  | Checked By: CE         | $\Delta 1 \leq 43$ |                                                                  |  |
|                                                  | Date: 05-12-2023       | עפטורו             |                                                                  |  |
| All dimensions in millimetres - DO NOT SCALE     | Drawing No: CD15.5F_01 | GROUP              | Telephone 01204 383839                                           |  |