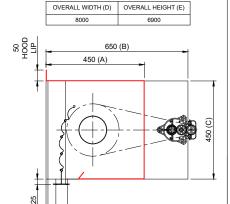

FLAMESHIELD FS120 JM HEAD BOX SIZE B: 400 x 400mm MOTOR ENDPLATE B: 600 x 400mm

OVERALL WIDTH (D)

OVERALL HEIGHT (E)

FLAMESHIELD FS120 JM HEAD BOX SIZE B: 450 x 450mm MOTOR ENDPLATE B: 650 x 450mm

- A x C = NON-MOTOR END PLATE
- B x C = MOTOR END PLATE
- \* FIRE SHUTTER SIZES ARE GOVERNED BY THE STRUCTURE AND FIRE RATING REQUIRED
- \* RED SECTION DENOTES FULL WIDTH HOOD MUST BE ACCESSIBLE FOR REPAIR AND MAINTENANCE PURPOSES \* ADDITIONAL SIZES AVAILABLE ON REQUEST SUBJECT TO CERTIFICATION