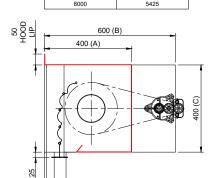

FLAMESHIELD FS120 JM HEAD BOX SIZE B: 400 x 400mm MOTOR ENDPLATE B: 600 x 400mm

OVERALL WIDTH (D)

OVERALL HEIGHT (E)

FLAMESHIELD FS120 JM HEAD BOX SIZE B: 450 x 450mm MOTOR ENDPLATE B: 650 x 450mm

OVERALL WIDTH (D) OVERALL HEIGHT (E)

- A x C = NON-MOTOR END PLATE
- B x C = MOTOR END PLATE
- \* FIRE SHUTTER SIZES ARE GOVERNED BY THE STRUCTURE AND FIRE RATING REQUIRED
- \* RED SECTION DENOTES FULL WIDTH HOOD MUST BE ACCESSIBLE FOR REPAIR AND MAINTENANCE PURPOSES \* ADDITIONAL SIZES AVAILABLE ON REQUEST SUBJECT TO CERTIFICATION