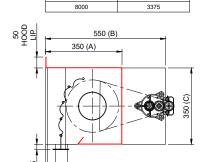

## FLAMESHIELD FS120 JM TUBE MOTOR FIRE SHUTTER HEADBOX CONFIGURATION - SECTIONS

CD15.5F

FLAMESHIELD FS120 JM HEAD BOX SIZE A: 350 x 350mm MOTOR ENDPLATE A: 550 x 350mm

OVERALL HEIGHT (E)

OVERALL WIDTH (D)

- A x C = NON-MOTOR END PLATE
- B x C = MOTOR END PLATE
- \* FIRE SHUTTER SIZES ARE GOVERNED BY THE STRUCTURE AND FIRE RATING REQUIRED
- \* RED SECTION DENOTES FULL WIDTH HOOD MUST BE ACCESSIBLE FOR REPAIR AND MAINTENANCE PURPOSES \* ADDITIONAL SIZES AVAILABLE ON REQUEST SUBJECT TO CERTIFICATION