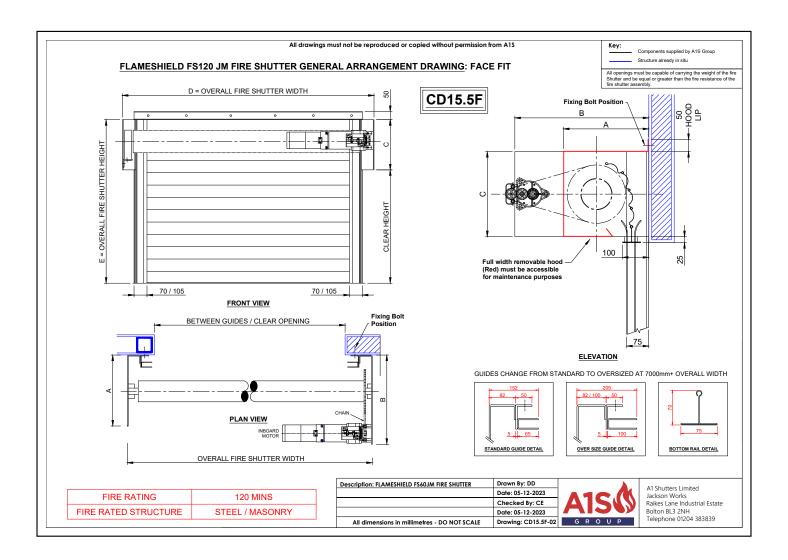

## FLAMESHIELD FS120 JM TUBE MOTOR FIRE SHUTTER HEADBOX CONFIGURATION - SECTIONS

CD15.5F

FLAMESHIELD FS120 JM HEAD BOX SIZE A: 350 x 350mm MOTOR ENDPLATE A: 550 x 350mm

OVERALL HEIGHT (E)

OVERALL WIDTH (D)

FLAMESHIELD FS120 JM HEAD BOX SIZE B: 400 x 400mm MOTOR ENDPLATE B: 600 x 400mm

OVERALL WIDTH (D)

OVERALL HEIGHT (E)

FLAMESHIELD FS120 JM HEAD BOX SIZE B: 450 x 450mm MOTOR ENDPLATE B: 650 x 450mm

OVERALL WIDTH (D) OVERALL HEIGHT (E)

- A x C = NON-MOTOR END PLATE
- B x C = MOTOR END PLATE
- \* FIRE SHUTTER SIZES ARE GOVERNED BY THE STRUCTURE AND FIRE RATING REQUIRED
- \* RED SECTION DENOTES FULL WIDTH HOOD MUST BE ACCESSIBLE FOR REPAIR AND MAINTENANCE PURPOSES \* ADDITIONAL SIZES AVAILABLE ON REQUEST SUBJECT TO CERTIFICATION