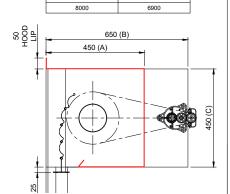

FLAMESHIELD FS120 JM HEAD BOX SIZE B: 400 x 400mm MOTOR ENDPLATE B: 600 x 400mm

OVERALL WIDTH (D)

OVERALL HEIGHT (E)

FLAMESHIELD FS120 JM HEAD BOX SIZE B: 450 x 450mm MOTOR ENDPLATE B: 650 x 450mm

OVERALL WIDTH (D) OVERALL HEIGHT (E)

- A x C = NON-MOTOR END PLATE
- B x C = MOTOR END PLATE
- \* FIRE SHUTTER SIZES ARE GOVERNED BY THE STRUCTURE AND FIRE RATING REQUIRED
- \* RED SECTION DENOTES FULL WIDTH HOOD MUST BE ACCESSIBLE FOR REPAIR AND MAINTENANCE PURPOSES \* ADDITIONAL SIZES AVAILABLE ON REQUEST SUBJECT TO CERTIFICATION